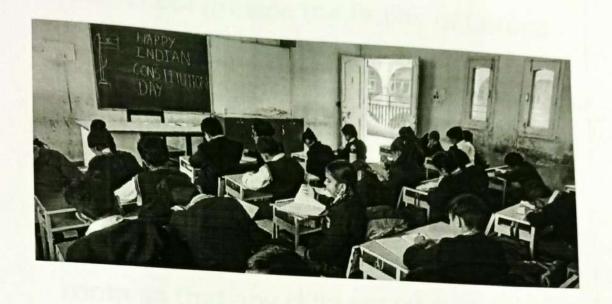

ND GO TO SERVE"

The school takes pride in cultivating qualities of Nationalism, patriotism, service and sacrifice among students. This school is

A.S. College of Education

the vision of Principal Dr. MANOJ KUMAR – a great educational .

#### **Classroom Environment**

This school have classes in which the pupil learns in an entirely independent way ,by initially setting boundaries and standards, creating a safe and inclusive environment and being consistent optimal learning environment. Students all learn differently in a variety of ways . Some characteristics of their classroom are :

- 1. Spacious classes
- 2. Orderly arranged rows
- 3. Storage bin at corner
- 4. Shelves for books
- 5.Awards notice board
- 6.Comfortable furniture
- 7.Smart boards

Principal

A.S. College of Education



# Infrastructure

# Area and layout of building

| Total campus area of school | 25 sq.mt |  |
|-----------------------------|----------|--|
| No. and size of classroom   | 91       |  |
| No. and size of lab         | 12       |  |
| Internet Facility           | Yes      |  |
| No.of girls Toilets         | 20       |  |
| No. of boys Toilets         | 25       |  |

**Vaccination spot** 

This school provide the facility of Corona vaccination in time of pandemic and its great way to help our country reach COVID-19 vaccination goals as schools are consistently a large part of life.

### **Medical Room**

This school also have a facility of first – aid room so that any child get injured or taken ill on the premises can be taken for first aid and to provide first care for students.

# **