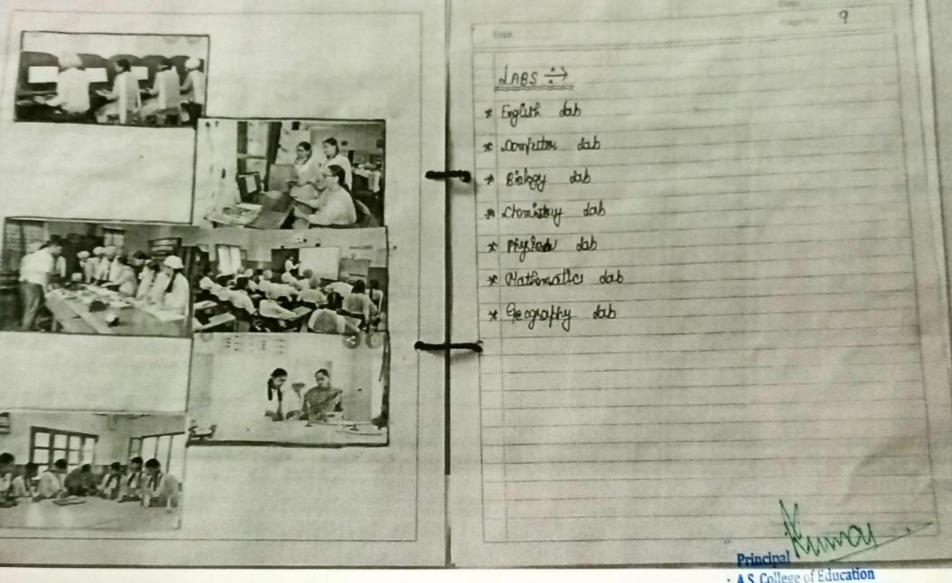

as either and constitution a large fruit of life.

of first aid soon so that any child bet inhoused on taken all on the premise on prairie four four first aid and to prairie four four third aid and to

Principal WWW.

A.S. College of Education

Kalat Majra, Khanna-Samrala Road







· A.S. College of Education Kalal Majra, Khanna-Samrala Road







Auditarium: This Johnson To what the Sife shill there by metanding forward chickforest in children. This school fad a fuge Ampriousing the attention aform of the cond seduces territore. The se way actions front of Notice Board of school as acrey little to the armountment is present acre fare. Post and River different Dilenting stat? provided writer tallet as aft Agirno which can toop of of many diseases.

Principal A.S. College of Education



· A.S. College of Education Kalal Majra, Khanna-Samrala Road



Principal MNNON

A.S. College of Education

Kalal Majra, Khanna-Samrala Road

## TWIE-TABLE

|             | P140  | Dr.             | LA